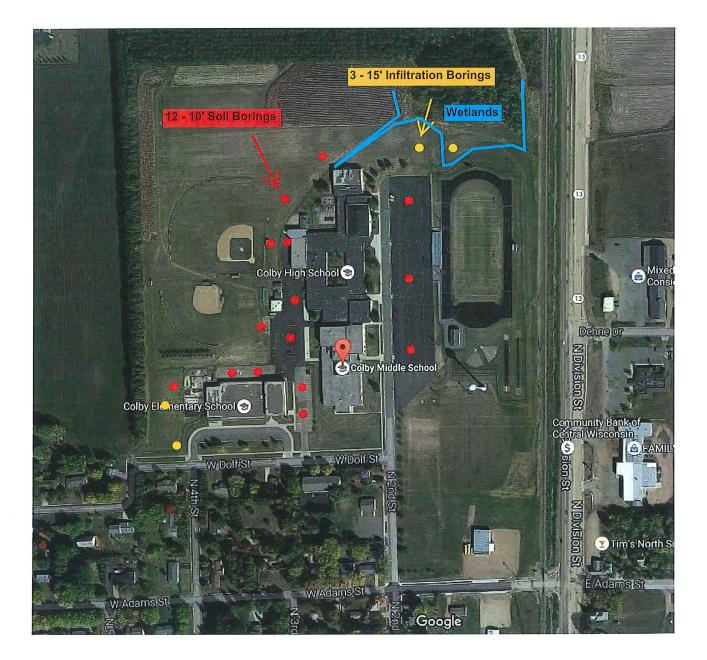

- 1. Investigation Status
  - a. HSR Field verified Elementary 12/29
  - b. Core Samples
    - i. Completed 12/29
    - ii. Waiting for final report
      - 1. Vapor Barrier under slab
    - iii. Waiting for final report
  - c. Geo tech borings
    - i. Completed 1/3
    - ii. Waiting for final report
      - 1. No water encountered
  - d. Site Survey completed. Copies handed to district during 1/12 meeting

Conference Memorandum HSR # 16020-1 1-12-17 Page 2

- e. Wetland delineation completed as part of site survey
- f. Partial removal of ceiling tiles Completed 12/29
- 2. Site/ Civil Discussion
  - a. Confirm retention pond areas
  - b. Drain tile/ subservice drainage
    - i. Around elementary school
    - ii. North-west side of HS
  - c. Playground
    - i. Confirm size and locations
    - ii. Elementary Playground: 18,400 SF
    - iii. High School Playground: 7,900 SF
    - iv. Material Options
      - 1. Rubber chips Drainage system under playground
      - 2. Poured rubber with concrete base More controlled drainage
  - d. Concrete pads added for dumpster locations confirm locations
  - e. Gravel north of maintenance Alternate to convert to paved area?
  - f. MS/ HS parking lot
    - i. Adding Lighting
    - ii. Fix drainage at MS/ HS parking Lot?
      - 1. Alternate to replace parking lot? Additional Geotechnical Borings?
      - 2. Replace curb and gutter on west side? City
      - 3. Evaluate life cycle and proposed cost of change
- 3. Other Scope Refinement
  - a. Elementary School Roof
    - i. The roof was replaced in 2009 and according to Dennis does not need any work. They are not experiencing any issues with the roof at this point. When we talked to Linda from Mauer's roofing the roof carries a 15 year warranty.
    - ii. \$454,202 Budgeted Line Item
    - iii. Other roofs within district that should be replaced?
  - b. HS Mechanical room
    - i. Control storm and surface water better around mechanical room
    - ii. Move electrical service to grade (out of lower mechanical room)
      - 1. Evaluated locations on 12/29
        - a. Small addition Location
        - b. Maintenance Shop
        - c. Wood Shop
    - iii. Add additional trench drains with sump pump(s) to control water? Risk of creating more issues.
- 4. SITES/ LEED discussion
- 5. Status of Focus on Energy Rebate program
  - Design Assistance Focus on Energy Rebate program does not have any more funding for 2017
  - b. Focus on Energy Rebate program still applicable
    - i. Prescriptive Incentives
- 6. Next Meeting Scheduled 1/26/17 @ 9:00AM